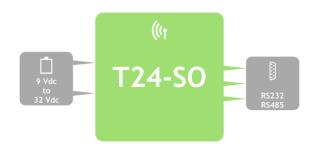

The T24-SO supports RS232 and RS485 connectivity.

The T24 Toolkit software offers a fast and simple way to configure the report format and to choose the associated transmitter modules. The reports could be just a single line giving a value to be fed into a serial display, for example, or could be a multi-line report for delivery to a printer.

| Power Supply                    |             |
|---------------------------------|-------------|
| Power supply voltage            | 9 to 32 Vdc |
| Supply current at 12V (typical) | 100 mA      |

| Radio           |                |
|-----------------|----------------|
| Radio type      | Licence exempt |
|                 | transceiver    |
| Radio frequency | 2.4 GHz        |
| Transmit power  | 10 mW          |
| Range           | Up to 800 m    |