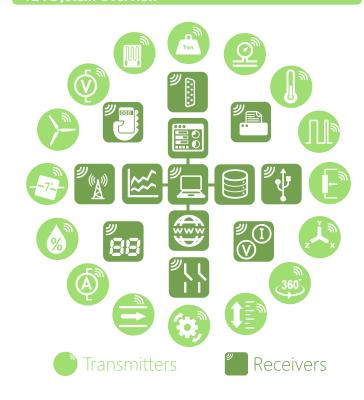

### Introduction

The T24-SO outputs a user defined ASCII report that can contain live values and sum of up to eight T24 transmitters and forms part of the T24 modular telemetry system.

The data sent by transmitter modules can be utilised by multiple receivers such as displays, handheld readers, analogue outputs, relay modules and computer interfaces. Receivers support common industrial power supplies and are available in robust IP rated enclosures with internal antennas optimised to give outstanding coverage.

## T24 System Overview

T24 Wireless Telemetry Sensor System is a modular wireless solution for industrial sensor applications.

High accuracy, high quality measurement is interfaced with simple yet powerful configuration and monitoring software.