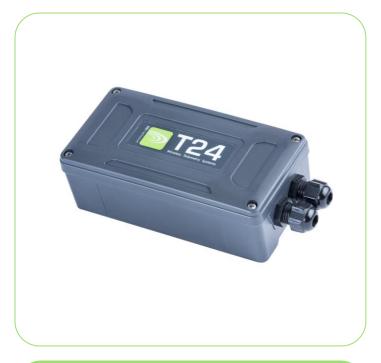

### Introduction

The T24-SO outputs a user defined ASCII report that can contain live values and sum of up to eight T24 transmitters and forms part of the T24 modular telemetry system.

The data sent by transmitter modules can be utilised by multiple receivers such as displays, handheld readers, analogue outputs, relay modules and computer interfaces. Receivers support common industrial power supplies and are available in robust IP rated enclosures with internal antennas optimised to give outstanding coverage.

## T24-SO

Wireless interface with ASCII serial output in IP67 enclosure

**Mantracourt Electronics Ltd** The Drive, Farringdon Exeter, Devon, UK

EX5 2JB

Tel: +44 (0)1395 232020

ME

mantracourt.com

tel +44 (0)1395 232020 T24 Product Sheet Issue 2.0 08-09-15 mantracourt.com sales@mantracourt.com