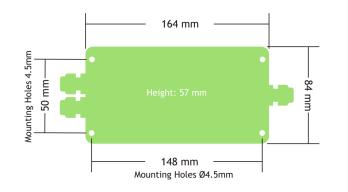

|
|---------------------------------|-------------|
| Power supply voltage            | 9 to 32 Vdc |
| Supply current at 12V (typical) | 100 mA      |

| Radio           |                |
|-----------------|----------------|
| Radio type      | Licence exempt |
|                 | transceiver    |
| Radio frequency | 2.4 GHz        |
| Transmit power  | 10 mW          |
| Range           | Up to 800 m    |

| Environmental                       |              |
|-------------------------------------|--------------|
| Operating temperature range         | -20 to 55 °C |
| Storage temperature range           | -40 to 85 °C |
| Maximum humidity                    | 95% non-     |
|                                     | condensing   |
| IP rating (excluding USB connector) | IP67/Nema4   |





## T24-SO

Wireless interface with ASCII serial output in IP67 enclosure

**Mantracourt Electronics Ltd** The Drive, Farringdon Exeter, Devon, UK

EX5 2JB

Tel: +44 (0)1395 232020











ME

mantracourt.com

tel +44 (0)1395 232020 T24 Product Sheet Issue 2.0 08-09-15 mantracourt.com sales@mantracourt.com