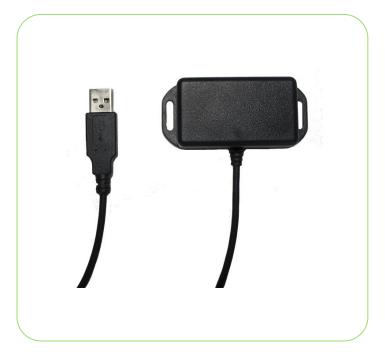

The T24-BSu is housed in an IP50 enclosure.

On Windows PCs the free T24 Toolkit is used to configure and calibrate the T24 modular telemetry system while the free T24 logging and visualisation software allows monitoring and data collection.

### T24-BSu

Wireless base station with USB interface for computer connection in IP50 enclosure

**Mantracourt Electronics Ltd** The Drive, Farringdon Exeter, Devon, UK EX5 2JB

Tel: +44 (0)1395 232020 Email: sales@mantracourt.com