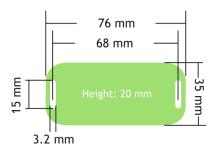

The T24-BSu is housed in an IP50 enclosure.

On Windows PCs the free T24 Toolkit is used to configure and calibrate the T24 modular telemetry system while the free T24 logging and visualisation software allows monitoring and data collection.