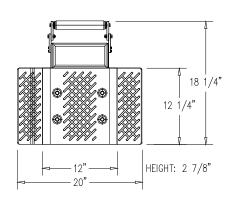

|            |        |

| Display      | 5 large digit LCD                                |
|--------------|--------------------------------------------------|
| Screen Size  | 1"                                               |
| Digit Size   | 7/8" x 3/8"                                      |
| Buttons      | 5 buttons, On/Off, Zero, Tare, Gross/Net, Clear  |
| Indications  | Low Battery, Overload                            |
| Units        | Can be calibrated in lbs or kgs                  |
| Material     | Impact resistant UHMW                            |
| Power Saving | Adjustable power off interval                    |
| Calibration  | Mulitpoint linearity adjustment (up to 7 points) |
|              |                                                  |

### Dimensions:



#### Features:

- •Operating Temp Range -20°C to +60°C
- •Lightweight construction allows single person setup and operation.
- •Low height means low ramp angle and a high degree of accuracy.
- •Wide platform will accommodate dual tires easily and safely.
- •Non-skid pattern ensures maximum grip in wet or snowy conditions.
- •Exclusive 2 year warranty on the loadcells. Fast in house repair or replacement.
- •Readings in either kilograms or pounds.
- •Easy to read LCD display
- Sealing to IP-64: Totally protected from dust; protected from water sprayed from all directions, limited water entrance allowed.