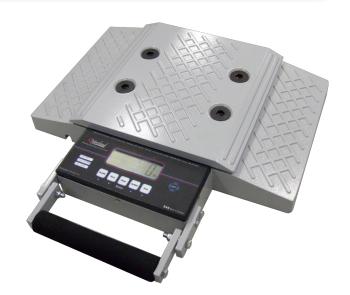

# **LCD Wheel Load Scale**

Enjoy all the benefits of Massload's highly successfully Standard Wheel Load Scale but at a lower price! The LCD Wheel Load Scale is a stand alone version of the LED Master Wheel Load Scale as it doesn't connect to a Slave Load Scale. The benefit is a smaller price tag as you'll buy two LCD Wheel Load Scales for less than a master/slave combination.

Because LCD Wheel Load Scales are stand alone units, you aren't bothered by the interconnect cable required by the master/ slaves, so no wires to break! You just have to add the weights mannually if you're looking for total axle weight!

#### Features:

- •Operating Temp Range -20°C to +60°C
- •Lightweight construction allows single person setup and operation.
- •Low height means low ramp angle and a high degree of accuracy.
- •Wide platform will accommodate dual tires easily and safely.
- •Non-skid pattern ensures maximum grip in wet or snowy conditions.
- •Exclusive 2 year warranty on the loadcells. Fast in house repair or replacement.
- •Readings in either kilograms or pounds.
- •Easy to read LCD display
- Sealing to IP-64: Totally protected from dust; protected from water sprayed from all directions, limited water entrance allowed.